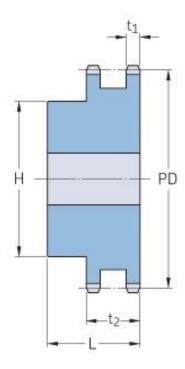

## PHS 06B-2BH24

| Pitch P (mm)           | 9.52  |
|------------------------|-------|
| Pitch P (in)           | 0.37  |
| No. of teeth           | 24    |
| Pitch diameter<br>(mm) | 72.97 |
| Pitch diameter (in)    | 2.87  |
| Min. bore (mm)         | 12    |
| Min. bore (in)         | 0.47  |
| Max. bore (mm)         | 32    |
| Max. bore (in)         | 1.26  |
| Hub H (mm)             | 61    |
| Hub H (in)             | 2.4   |
| Hub L (mm)             | 30    |
| Hub L (in)             | 1.18  |
| Weight (kg)            | 0.74  |
| Weight (lbs)           | 1.63  |